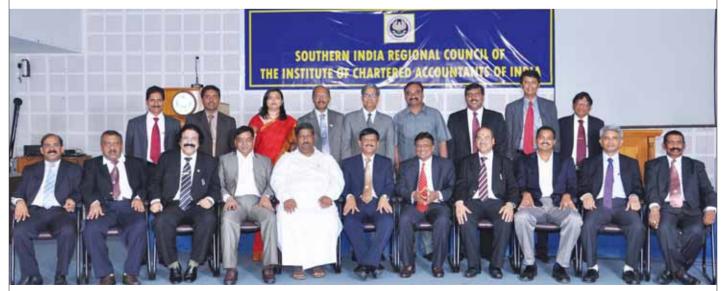

# **SICASA**

**CA. B. SEKKIZHAR**Chairman

Group photograph of Chairman & other Office-Bearers of SIRC of ICAI with CA. K. Raghu, Vice-President, ICAI and other Central Council Members of ICAI from Southern Region and Regional Council Members of SIRC of ICAI taken on 20th February 2013