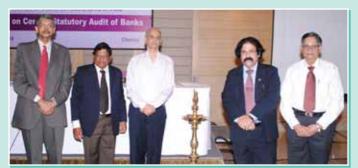

# CPE SEMINAR ON CENTRAL STATUTORY AUDIT OF BANKS ON MARCH 8, 2014 AT CHENNAI

CA. V. Murali, CCM, ICAI inaugurated in the presence of CA. P.V. Rajarajeswaran, Chairman, SIRC, CA. M. Naganathan, CA. P.S. Narasimhan and CA. H. Anil Kumar. Resource Persons.