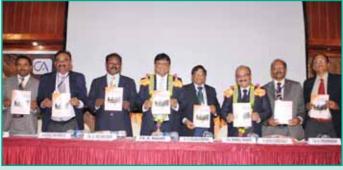

# **RELEASING OF SIRC ACTION PLAN 2014 - 2015**

CA. K. Raghu, President, ICAI releasing the Action Plan 2014-2015 of SIRC in the presence of CA. Manoj Fadnis, Vice-President, ICAI and CA. P.V. Rajarajeswaran, Chairman, SIRC, CA. Naresh Chandra Gelli V, Vice Chairman, SIRC, CA. Cotha S. Srinivas, SIRC, Secretary, SIRC, CA. Adusumilli Venkateswara Rao, Treasurer, SIRC, CA. G. Selvakumar, Chairman, CA. N. Chidambaram, Secretary of Madurai Branch of SIRC.