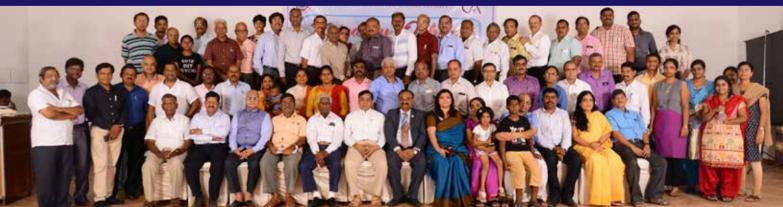

#### Regional Residential Seminar at Pondicherry - May 29 and 30, 2018

Group Photograph of Speakers, Delegates, Family Members with Chairman SIRC, Central Council Member and Managing Committee Members of Vellore, Pondicherry and Kanchipuram District Branches of SIRC during the Regional Residential Seminar held at Pondicherry on May 29 and 30, 2018 organised by SIRC of ICAI, jointly hosted by Vellore, Pondicherry and Kanchipuram District Branches of SIRC of ICAI.

On 29th May 2018, SIRC organised a Regional Residential Seminar and it was hosted by Vellore jointly with Pondicherry and Kanchipuram District Branches of SIRC. The response to these residential seminars from our members was overwhelming and propel us to organise many such programmes across the Region either as a Residential or as a Sub-Regional Seminar/Conference in different places in the Southern Region.