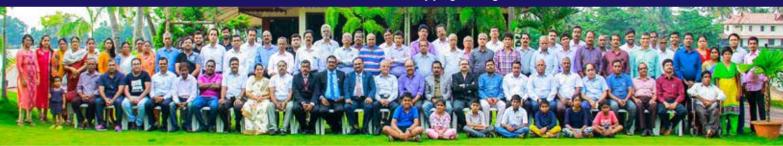

Residential Refresher Course at Alleppey – May 25 to 27, 2018

Group Photograph of Speakers, Delegates, Family Members with Chairman SIRC and Managing Committee Members of Alleppey Branch of SIRC during the Regional Refresher Course held at Alleppey, organised by Professional Development Committee of ICAI.

I had the privilege of inaugurating the Residential Refresher Course organised by Professional Development Committee of ICAI on 25th May 2018 at Alleppey which was hosted by Alleppey Branch of SIRC. The course was well attended and there were lively deliberations. I congratulate CA. Venkitachalam J., Chairman of Alleppey Branch and his dedicated team of Managing Committee Members for conducting the course in a befitting manner.