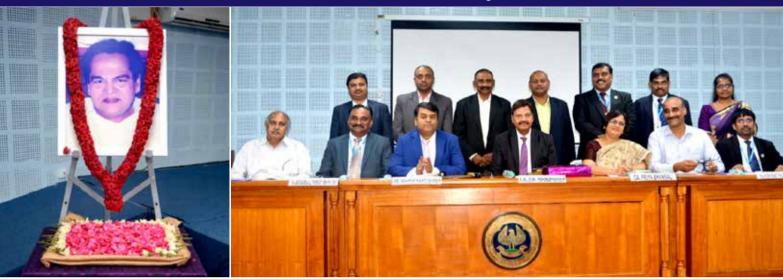

### Ashok Kumbhat Memorial Lecture – May 16, 2018

Floral tributes to Late Shri Ashok Kumbhat. Group Photograph of the dignitaries including Chief Guest Dr. Soumya Kanti Ghosh, Group Chief Economic Advisor, State Bank of India, CA. T. N. Manoharan, Past President-ICAI, Chairman-Canara Bank, President-Society of Auditors, SIRC Office Bearers, Regional Council Members, Central Council Member and CA. Priya Bhansali, Past Central Council Member during the Ashok Kumbhat Memorial Lecture.

#### Memorial Lectures:

SIRC organised the Ashok Kumbhat Memorial Lecture on 16th May 2018 in memory and recognition of services rendered to our profession by Mr. Ashok Kumbhat, Past President of ICAI. CA. Priya Bhansali, Past Central Council Member, First Lady CCM from South and daughter of Late Shri Ashok Kumbhat has taken lead to conduct the Programme. Dr. Soumya Kanti Ghosh, Group Chief Economic Advisor, State Bank of India delivered the memorial lecture on the subject "India – The Next 10 Years". CA. T.N. Manoharan, Past President of ICAI presided over the meeting. This was organised jointly with Society of Auditors and the Ashok Kumbhat Memorial Trust. The programme was well attended and appreciated.